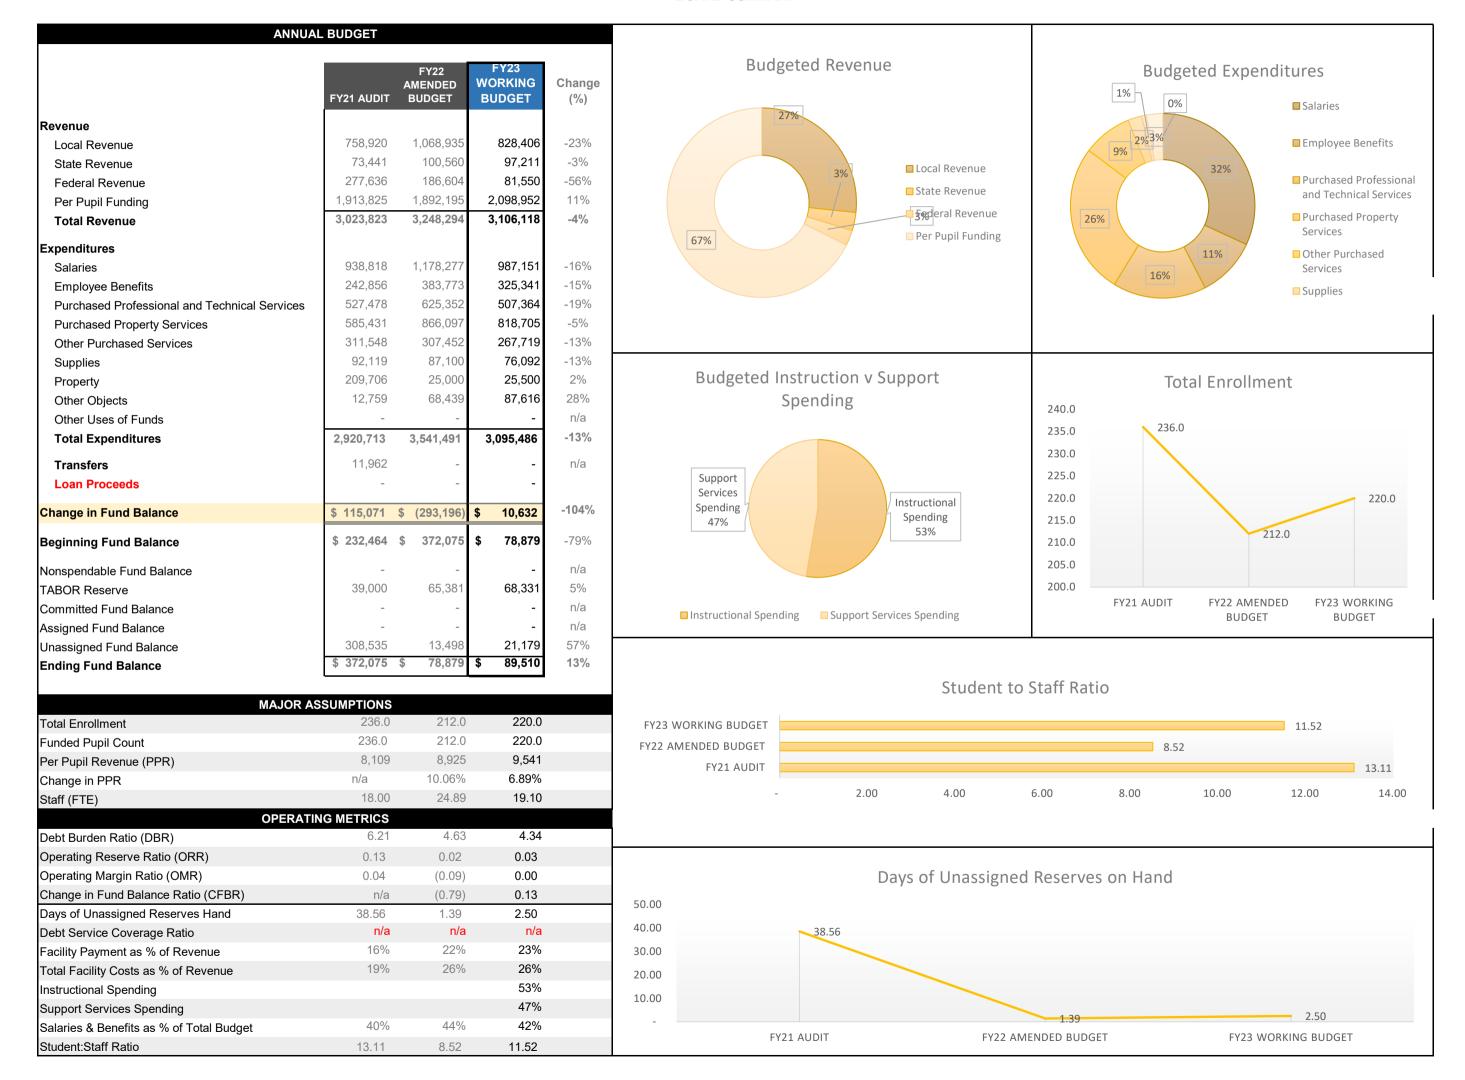

# **COLORADO SKIES ACADEMY 2022-2023 ADOPTED BUDGET**

**BOARD SUMMARY** 

## **COLORADO SKIES ACADEMY**