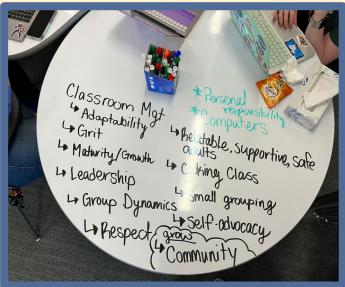

#### 3.2. Service Provider, MLN Presentation

- MLN, Lynn Boop and the eMLN Support Team gave a presentation on the 2021-2022 Support Services they
  provided to CSA.
- Member Van Tine thanked the team for their outstanding presentation and stated he would like a slide at the end with a picture of team with their contact information
- Board Chair Coryell stated that she is very excited and grateful for the MLN partnership and thanked the Team for their hard work with CSA.

Status: Completed

Documents

2022 0607 CSA 2021-2022 Support Services.pptx.pdf