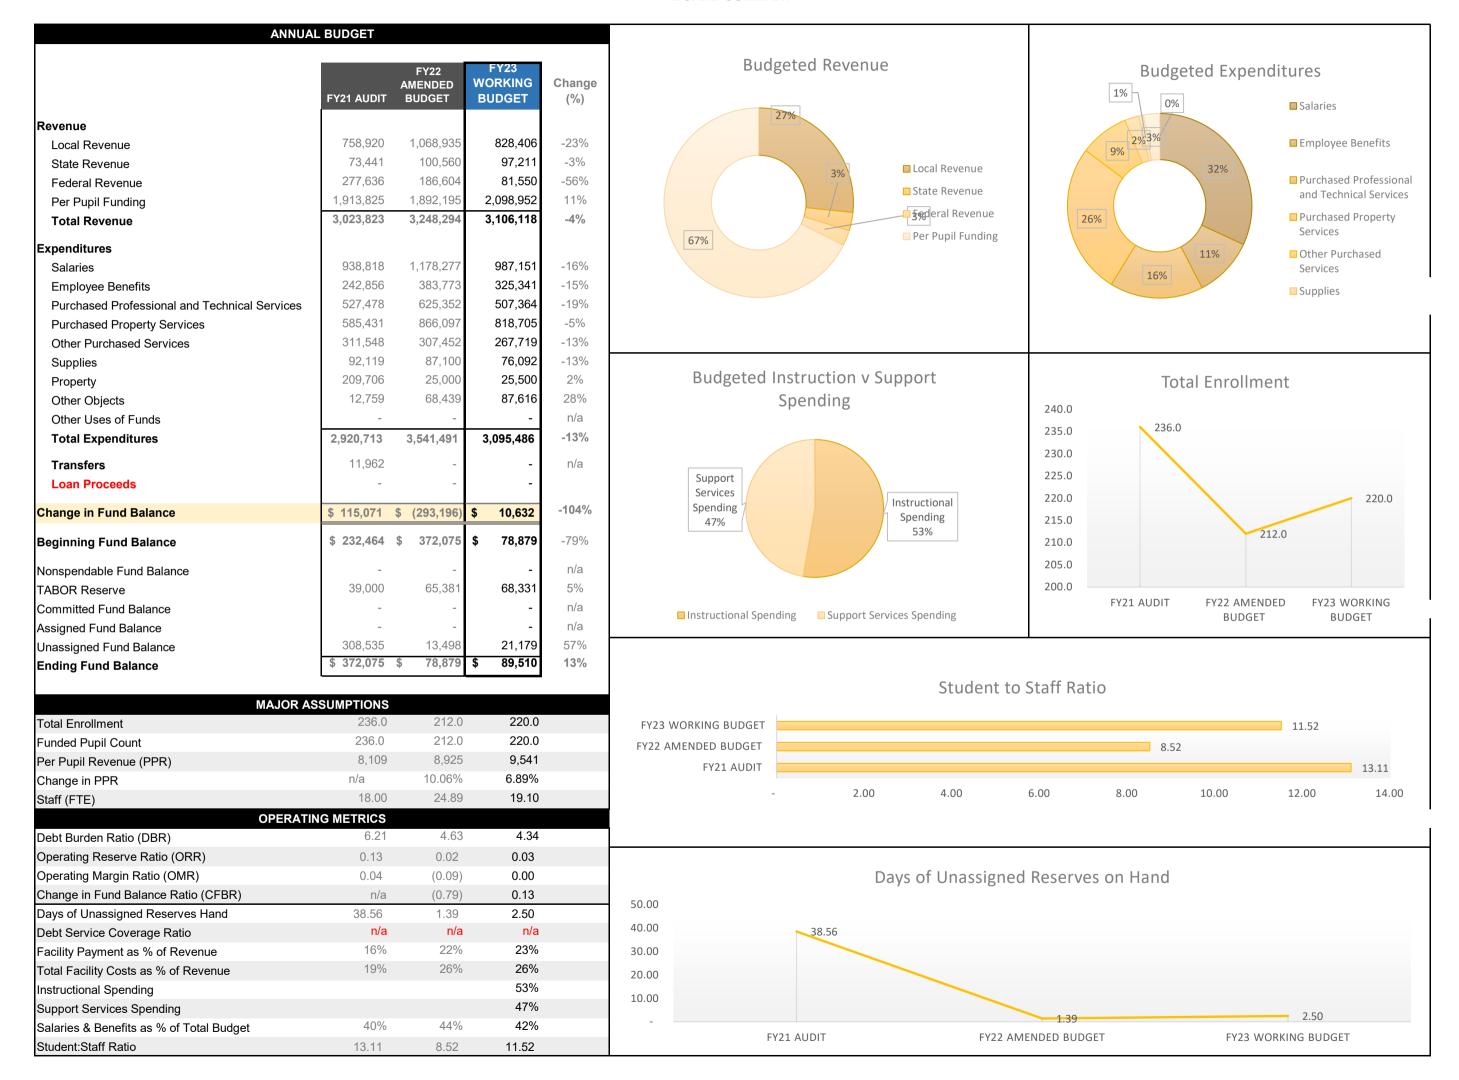

#### 4.1. Financial Report - G & G Consulting

- Financial Consultant, Brandon Chrisp presented the Financial Report to the Board Report attached.
- Mr. Chrisp reviewed the Financial Dashboard, the Profit & Loss Budget vs Actual, Cash Flow Analysis and answered questions from the Board.
- Mr. Chrisp also reviewed the proposed 2022-2023 School Budget that is before them tonight.
- Member Van Tine informed the Board that CSA received the Beacon Grant in the amount of \$200K. He
  noted that an additional \$26K has been raised and informed the Board that he is working hard to raise the
  remaining \$24K that is needed to receive the Ray Foundation Matching Funds Grant. He thanked Anne and
  the staff for their hard work.

Status: Completed

Documents

• Financial Report - April 2022 Financials.pdf

· School Budget SY 2022-2023.pdf

#### 5.1. School Budget SY 2022-2023 - Ratify

 The School Budget for SY 2022-2023 was brought forward for consideration. Upon Motion to Ratify the Budget made by Board Chair Coryell, seconded by Member Van Tine, the Motion passed by unanimous vote.

Status: Completed

**Documents** 

School Budget SY 2022-2023\_Ratify (1).pdf